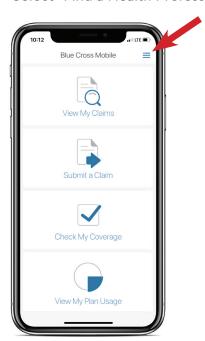

### 1. Open health professional search function:

From the app home screen click on the three horizontal lines in the top right corner. Select "Find a Health Professional".