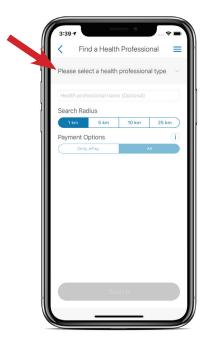

### 1. Open health professional search function:

From the app home screen click on the three horizontal lines in the top right corner. Select "Find a Health Professional".

#### Required:

Use the drop down to identify the type of service or health professional you are looking for