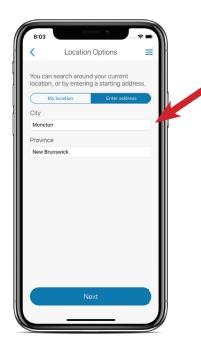

#### 2. Choose location

Choose whether you want to look for health care providers in your current area, or add a different geographic area where you would like to search.