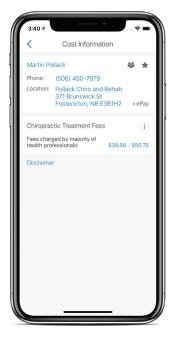

Touch the pin on the map to see the provider listing information.

You can also swipe left or right on the provider listing below the map to see more listings and their location on the map.

Most phones will allow you to call that provider directly if you tap on the phone number, or view a map of the location if you tap on the location address.