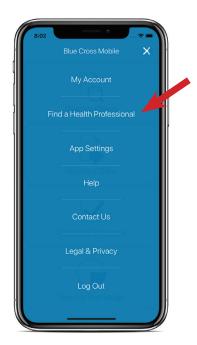

### 1. Open health professional search function:

From the app home screen click on the three horizontal lines in the top right corner. Select "Find a Health Professional".