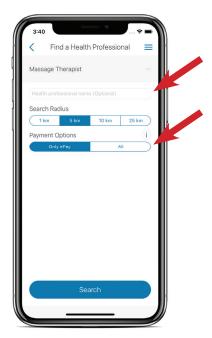

#### Required:

Use the drop down to identify the type of service or health professional you are looking for

#### Optional:

 In the field below you may also enter the name of the provider if you are looking for a specific professional