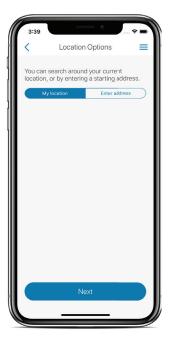

#### 2. Choose location

Choose whether you want to look for health care providers in your current area, or add a different geographic area where you would like to search.