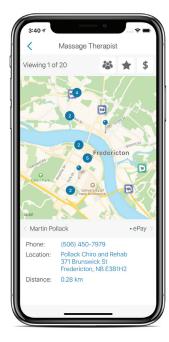

# 4. Review your results

You will receive a map of providers that match your specified criteria. If you leave the Health Professional name box blank, you will see all providers in your chosen geographic area. Zoom in on the map to see locations of specific providers in dense areas.

Touch the pin on the map to see the provider listing information.

You can also swipe left or right on the provider listing below the map to see more listings and their location on the map.

Most phones will allow you to call that provider directly if you tap on the phone number, or view a map of the location if you tap on the location address.